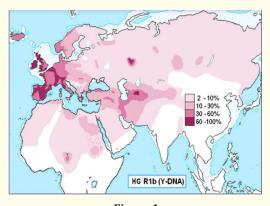

individuals in intensifying these feelings and can be a way to identify the factors that affect the level of happiness among different people. Now we want to show which DNA of human, corona virus likes more in the picture shown below you can see the R1B, DNA expansion, and the expansion of virus in February 2020.

Figure 1

Figure 2

It is very clear that this virus likes the gen R1B.

Question so why this virus in other places also affect human? Answer is because age, other diseases such as diabetes, blood pressure and etc. can affect the human's body to become weak enough such that cannot defend. Also the main important reason which is very important is the amount of H2O2 inside the water, foods and etc. whom people of that region takes. Such as people in IRAN the amount of H2O2 in their body is hundred times more than other people in other parts of the world. To destroy the H2O2 inside the body the best thing is Olive Leaf.